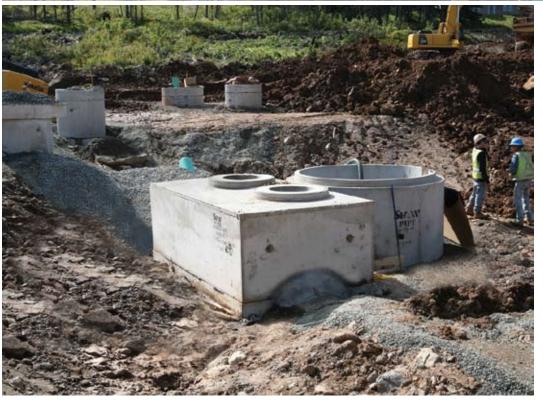

# Shaw Pipe installs Over 100 CDS Units in Atlantic Canada!

# Patented continuous deflection separation (CDS) technology

Using patented continuous deflective separation screening technology, the CDS system effectively targets the removal of sediment, buoyant debris and oil and grease from stormwater runoff.

efficiency as sediment accumulates. CDS units can be custom tailored to meet a wide variety of physical and hydraulic site specific conditions including: multiple pipe configurations and

submerged applications. Systems can be provided in offline or inline configurations. Offline units can

treat flows from 30 to 8500 L/s. Inline units can treat up to 255 L/s and internally bypass larger flows up to 1420 L/s (50 cfs). The pollutant removal capability of the CDS system has been proven both in the lab and in the field.