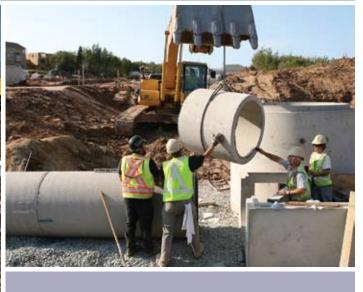

### SHAW PIPE PROVIDES RUSSELL LAKE WEST WITH SUCCESSFUL CDS STORMWATER SOLUTION





- Removes sediment, trash, and free oil and grease
- Patented screening technology captures and retains 100% of floatables, including all neutrally buoyant material and all other material larger than the screen aperture
- Performance verified through both lab and field testing
- Unobstructed maintenance access
- Customizable/flexible design and multiple configurations available
- Separates and confines pollutants from outlet flow
- Inline, offline, grate inlet and drop inlet configurations available
- Multiple screen aperture sizes available
- Allows for multiple inlet pipes

## PROTECTING OUR ENVIRONMENT STARTS WITH CDS BY TREATING ALL STORMWATER BEFORE IT IS DISCHARGED INTO THE ENVIRONMENT.











P.O. Box 2130, Lantz, Nova Scotia, B2S 3G4

Tel: (902) 883-2201

Fax: (902) 883-1273 • email: sales@shawpipe.com



- Issue 3
- July 2008

# NEWSUPDATE

PROVIDING THE RIGHT SOLUTIONS.





# Shaw Pipe installs Over 100 CDS Units in Atlantic Canada!

# Patented continuous deflection separation (CDS) technology

Using patented continuous deflective separation screening technology, the CDS system effectively targets the removal of sediment, buoyant debris and oil and grease from stormwater runoff.

The unique non-blocking screening system allows for 100% removal of buoyant material. The CDS system includes a separate treatment chamber and grit storage sump so that the system continues to operate at optimal

efficiency as sediment accumulates. CDS units can be custom tailored to meet a wid