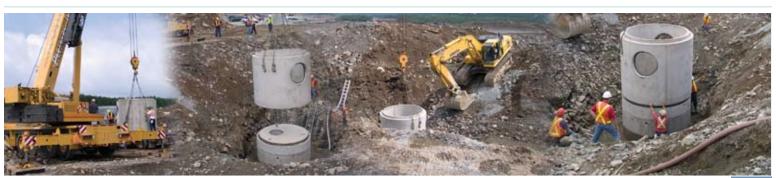

nt, buoyant debris and oil and grease from stormwater runoff.

The unique non-blocking screening system allows for 100% removal of buoyant material. The CDS system includes a separate treatment chamber and grit storage sump so that the system continues to operate at optimal

efficiency as sediment accumulates. CDS units can be custom tailored to meet a wide variety of physical and hydraulic site specific conditions including: multiple pipe configurations and

submerged applications. Systems can be provided in offline or inline configurations. Offline units can

treat flows from 30 to 8500 L/s. Inline units can treat up to 255 L/s and internally bypass larger flows up to 1420 L/s (50 cfs). The pollutant removal capability of the CDS system has been proven both in the lab and in the field.



# CDS Installed Units



| Portland Hills Ph 1A         Cole Harbour, N.S.         PMSU 56, 68           Portland Hills Ph 2B         Cole Harbour, N.S.         PMSU 56, 40           Portland Hills Ph 2B         Cole Harbour, N.S.         PMSU 20, 20           Sobey's Incorporated         Panavista Dr., N.S.         PMSU 20, 20           Sobey's Incorporated         Panavista Dr., N.S.         PMSU 20, 20           Allantic Superstore         Braemar Dr., N.S.         PMSU 20, 20           Allantic Superstore         Braemar Dr., N.S.         PMSU 20, 20           Royale Hemilocks         Bedford, N.S.         PMSU 40, 30           Royale Hemilocks         Bedford, N.S.         PMSU 56, 40           Royale Hemilocks         Bedford, N.S.         PMSU 56, 40           Royale Hemilocks